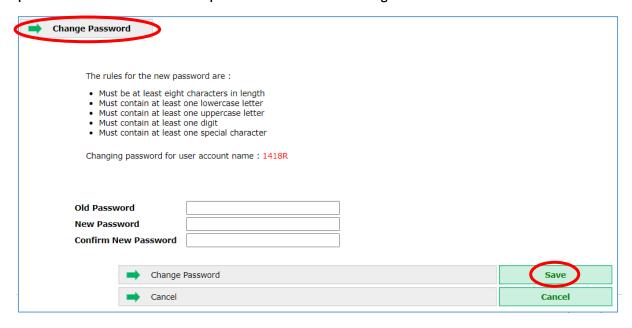

#### **Change Password:**

The new password is required to be a minimum of 8 characters in length. Enter the old password, and the new password and then confirm the new password. Save on the bottom right hand side.