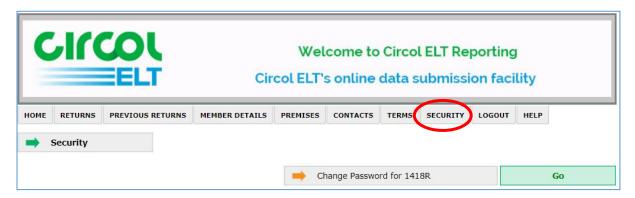

## Password Reset - when logged in

Members can also change the Password awhen logged in.

Click on the **Security** tab on the grey toolbar, this will open the following page. Select GO for Change Password.