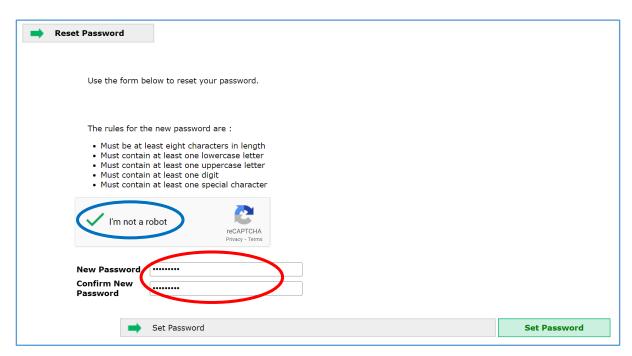

#### It will land you on password reset page:

The new password must have minimum 8 letters, at least one lower case letter, one uppercase letter, one digit and one special letter. For example

# **Hello123@**

Now enter your new password in the correct format, enter same password again in confirm new password bracket. Select I'm not a robot. And click on set password in the right corner.

Once you successfully reset your password, click on login to land on the login page. Enter your Username and New Password