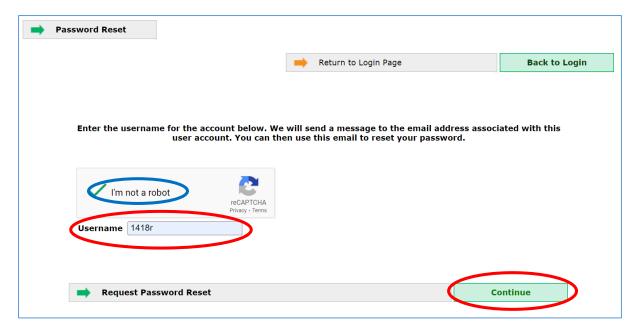

## **Reset Password**

If you forget or misplace your password you can reset on the login page. Tick I'm not a robot and then click Forgot Password ?Click here.

After clicking Forgot Password? Click here. The Password Reset page will open, enter in your Username, click on I'm not a robot and then click Continue on the bottom right-hand side.

The reset password will go to the reporting contact first, if a reporting contact is not set up it will go to the main contact.

The below message will appear.

A If the username you supplied is valid, an email has been sent to the email address registered with this account which will enable you to reset the password. This email will only be valid for 15 minutes. If you do not receive the email please check that you are using the correct username or contact Circol ELT at info@circolelt.ie or (01) 4618 600.