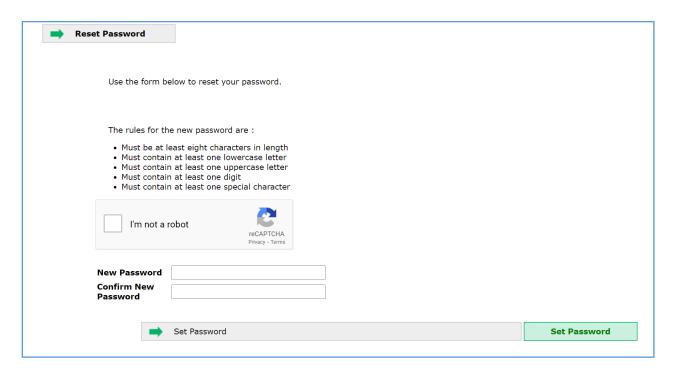

#### It will land you on password reset page:

The new password must have minimum 8 letters, at least one lower case letter, one uppercase letter, one digit and one special letter. For example

# **Hello123@**

Now enter your new password in the correct format, enter same password again in confirm new password bracket. Select I'm not a robot. And click on set password in the right corner.

Once you successfully reset your password, click on login to land on the login page. Enter your Username and New Password