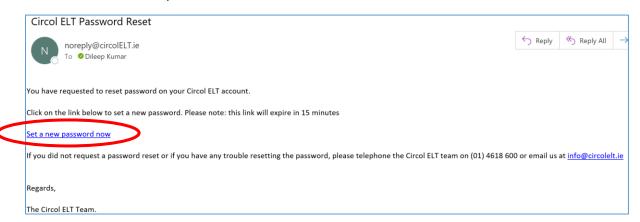

The following is an example of the message sent to member's reporting contact email address:

Click on the link Set a new password now