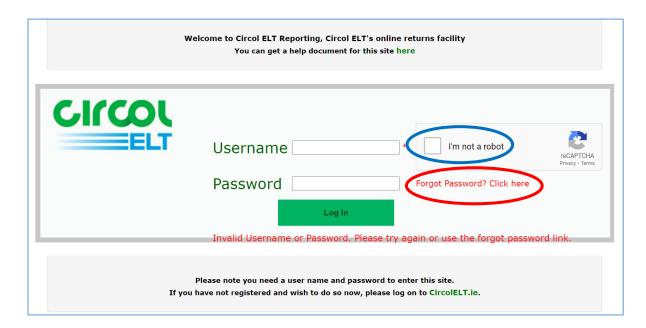

## **Reset Password**

If you forget or misplace your password you can reset on the login page. Tick I'm not a robot and then click Forgot Password ?Click here.

After clicking Forgot Password? Click here. The Password Reset page will open, enter in your Username, click on I'm not a robot and then click Continue on the bottom right-hand side.