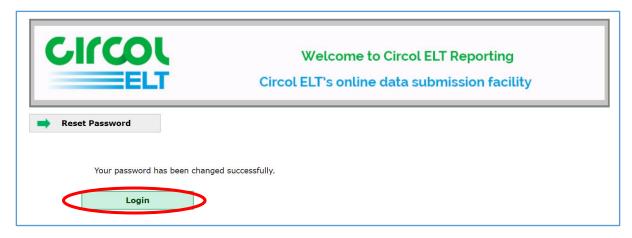

# **Hello123@**

Now enter your new password in the correct format, enter same password again in confirm new password bracket. Select I'm not a robot. And click on set password in the right corner.

Once you successfully reset your password, click on login to land on the login page. Enter your Username and New Password