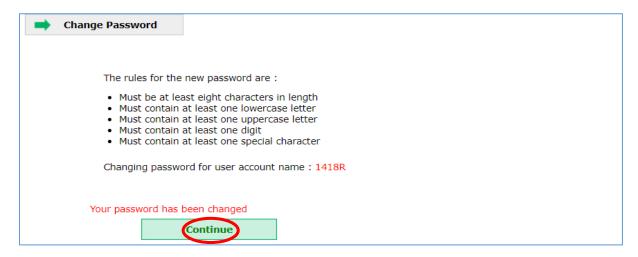

#### **Change Password:**

The new password is required to be a minimum of 8 characters in length. Enter the old password, and the new password and then confirm the new password. Save on the bottom right hand side.

The following page will open, click Continue and you will be returned to the Security page. Your Password is now rest.